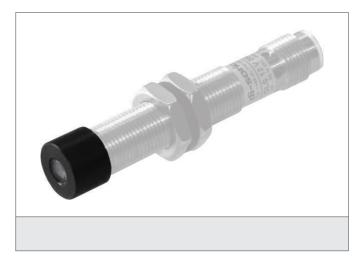

## LK 50/500 Laser-cross optics

| TECHNICAL INFORMATION (typ.) | +20°C, 24V DC                                 |
|------------------------------|-----------------------------------------------|
| Size                         | M12 x 1 (thread)                              |
| For                          | Laser through beam sensors transmitter OLS 12 |