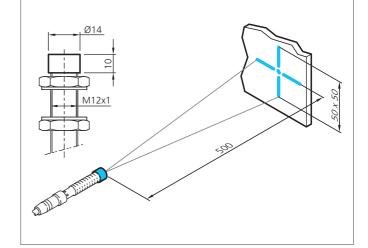

## LK 50/500 Laser-cross optics

| TECHNICAL INFORMATION (typ.) | +20°C, 24V DC                                 |
|------------------------------|-----------------------------------------------|
| Size                         | M12 x 1 (thread)                              |
| For                          | Laser through beam sensors transmitter OLS 12 |